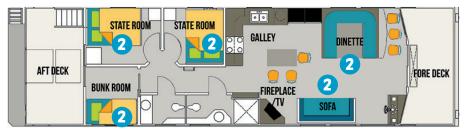

#### MAIN DECK

- 2 Staterooms with double beds
- 1 Bunk Room with single bed and a double bed
- Convert the sofa and dinette into double beds
- 1 1/2 baths toilet, sink, shower
- Appliances incl. two 8 cu.ft. fridges, range and microwave
- TV/CD/DVD
   entertainment centre

- Fireplace
- BBQ
- Rear access to bridge deck
- Remote fuel station