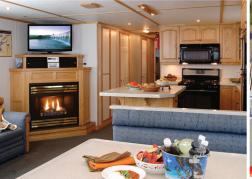

#### MAIN DECK

- 2 Staterooms with double beds
- 1 Bunk Room with single bed and a double bed
- Convert the sofa and dinette into double beds
- 1 1/2 baths toilet, sink, shower
- Appliances incl. two 8 cu.ft. fridges, range and microwave
- TV/CD/DVD
   entertainment centre

- Fireplace
- BBQ
- Rear access to bridge deck
- Remote fuel station