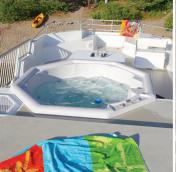

#### BRIDGE DECK

- Hot Tub
- Suntan area
- Wet bar
- · Loft with 2 double beds
- Slide