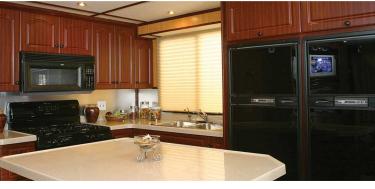

#### MAIN DECK

- 2 Staterooms with double beds
- 1 Bunk Room with single bed and a double bed
- Convert the sofa and dinette into double beds
- 1 1/2 baths toilet, sink, shower
- Appliances incl. two 8 cu.ft. fridges, range and microwave
- TV/CD/DVD
   entertainment centre