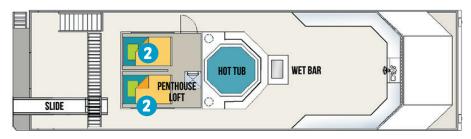

#### BRIDGE DECK

- Hot Tub
- Suntan area
- Wet bar
- · Loft with 2 double beds
- Slide