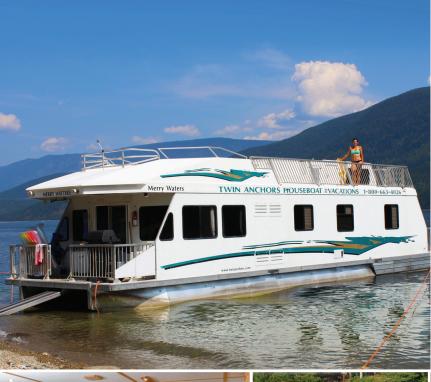

# 2005 CruiseCraft 1 JUMPIN' JACK FLASH UNDER MANAGEMENT AGREEMENT

\$129,000

# SLEEPS 15

## 14'6" x 56' Approx. 1,624 sq.ft.